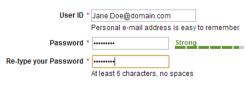

### **STEP 6**

Create a User ID (using email address is recommended) and password.

#### Sign-In Information

You may use your e-mail address as your User ID. Your User ID must be at least four characters in length and your password at least six characters and contain no spaces